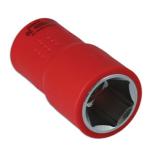

## **Insulated Socket 1/2"D 19mm**

A 19mm insulated socket, designed to protect up to 1000V for use on hybrid and electric vehicles. VDE certified.

## **Additional Information**

- Size: 19mm x 55mm long x 1/2"D.
- Safe operator use for live voltages up to 1000V AC / 1500V DC.
- · VDE certified. IEC60900 approved for 1000V safe working.
- Part of a range of standard insulated sockets. For other sizes, please see Laser Part Nos. 7988 (10mm), 7989 (11mm), 7990 (12mm), 7991 (13mm), 7992 (14mm), 7993 (15mm), 7994 (16mm), 7995 (17mm), 7996 (18mm).
- 1/2"D Deep insulated socket range available please see Laser Part Nos. 7949 (10mm), 7950 (11mm), 7951 (12mm), 7952 (13mm), 7953 (14mm), 7954 (16mm), 7955 (17mm), 7956 (18mm), 7957 (19mm).